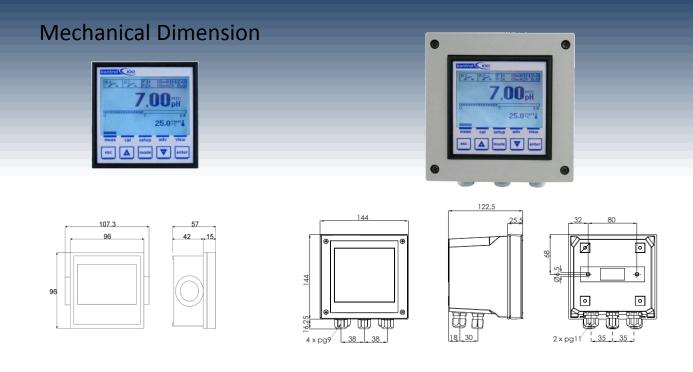

**Five control keys** for instrument calibration and configuration.

Enclosure Box Wall mounting ABS plastic material IP65 full box (144x144x122) Panel mounting ABS IP65 front panel only (96x96x42)

Power Supply Universal Power Supply 100-240 Vac 50/60 Hz Low Power Supply 12-32Vdc or 24 Vac CE compliant