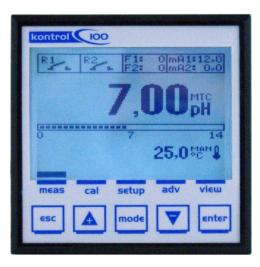

#### Features

**Graphic display 128 by 128 pixel resolution** monochrome display with graphic icons to show digital output status, washing cycle, alarms menu.

**Simultaneous flashing values** for the measurement (numeric + bargraph) and temperature readings.

**Five control keys** for instrument calibration and configuration.

Enclosure Box Wall mounting ABS plastic material IP65 full box (144x144x122) Panel mounting ABS IP65 front panel only (96x96x42)

Power Supply Universal Power Supply 100-240 Vac 50/60 Hz Low Power Supply 12-32Vdc or 24 Vac CE compliant

#### Toolbar menu

The user-friendly programming step Menu by Toolbar functions.

#### **Outputs Status bar**

Quick information thanks to Status bar in real time.

#### Index menu

The user- friendly navigation thanks to index menu