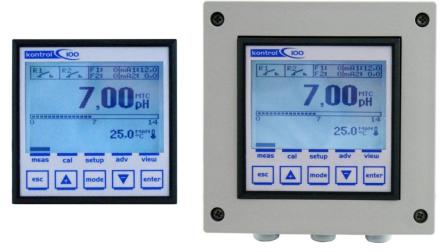

#### Kontrol **100** Single-parameter control instrument

The Kontrol 100-series are advanced controllers designed for simpler high-end applications. The units feature an independent proportional control output, probe quality checking and a variety of outputs. The user has full programming authority.

#### Features

**Graphic display 128 by 128 pixel resolution** monochrome display with graphic icons to show digital output status, washing cycle, alarms menu.

**Simultaneous flashing values** for the measurement (numeric + bargraph) and temperature readings.

**Five control keys** for instrument calibration and configuration.

Enclosure Box Wall mounting ABS plastic material IP65 full box (144x144x122) Panel mounting ABS IP65 front panel only (96x96x42)

Power Supply Universal Power Supply 100-240 Vac 50/60 Hz Low Power Supply 12-32Vdc or 24 Vac CE compliant

**Configuration Outputs** All outputs Relay, SSR and Output mA are configurable with primary and secondary measure.