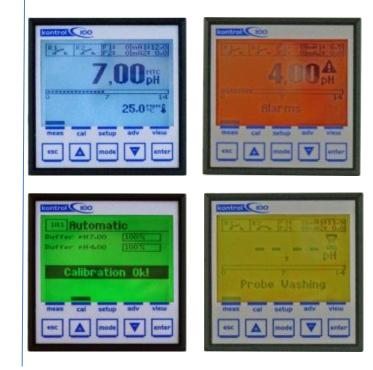

#### Features

**Graphic display 128 by 128 pixel resolution** monochrome display with graphic icons to show digital output status, washing cycle, alarms menu.

**Simultaneous flashing values** for the measurement (numeric + bargraph) and temperature readings.

# **Multi-Color Backlight Function**

Four different Backlight color to underline functions.

## **Reverse Display function**

Invert the writings on the display to obtain a high contrast.

#### **Relay Outputs**

**Two** independent relays, two set points, alarm remote and back washing probe setting by software. On/OFF, Timed routine function setting.