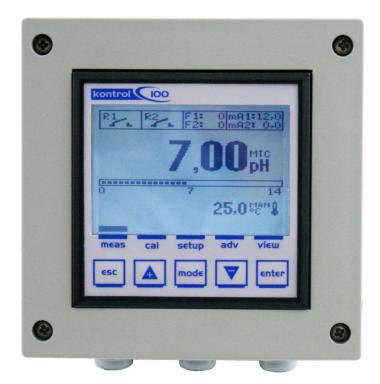

#### Kontrol **100** Single-parameter control instrument

The Kontrol 100-series are advanced controllers designed for simpler high-end applications. The units feature an independent proportional control output, probe quality checking and a variety of outputs. The user has full programming authority.

#### Features

**Graphic display 128 by 128 pixel resolution** monochrome display with graphic icons to show digital output status, washing cycle, alarms menu.

**Simultaneous flashing values** for the measurement (numeric + bargraph) and temperature readings.

**Five control keys** for instrument calibration and configuration.

Enclosure Box Wall mounting ABS plastic material IP65 full box (144x144x122) Panel mounting ABS IP65 front panel only (96x96x42)

Power Supply Universal Power Supply 100-240 Vac 50/60 Hz Low Power Supply 12-32Vdc or 24 Vac CE compliant