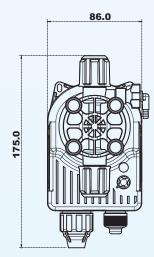

-------------|-------------|--|
| Туре | Pressure (bar) | Flow rate (l/h) | Connections (IN/OUT) | Strokes/min |  |
| 632  | 7              | 2               | 4/6                  | 100         |  |
| 633  | 5              | 5               | 4/6                  | 160         |  |

|           |           |             | Wetted materials |           |
|-----------|-----------|-------------|------------------|-----------|
| Head Type | Pump head | Ball valves | Seals and valves | Diaphragm |
| VF        | PVC       | Ceramic     | FPM              | PTFE      |
| VE        | PVC       | Ceramic     | EPDM             | PTFE      |

## Included Installation kit



Fixing bracket



Injection connector



**Suction tubing** 



**Delivery tubing** 



Foot filter

# Dimensional Drawings







#### A Worldwide Group at your service







Ertek Yapı ve Makina Endüstri Ekipmanları San. ve Tic. Ltd. Şti.

Halkapınar Mah. Pamuk Plaza İş Merkezi 1082 Sokak No: 3 M 35170 Yenişehir Konak / İZMİR Tel: (0232) 469 43 53 Faks: (0232) 457 46 51 • www.ertek.com • info@ertek.com