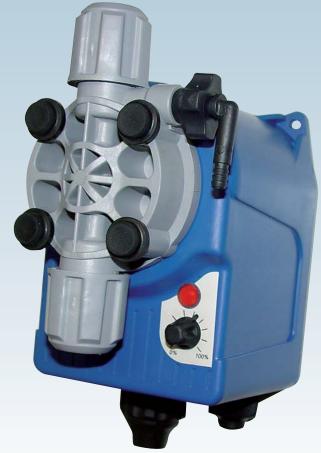

#### Features Invikta

**Invikta** is a simple yet reliable series of micro-processor based solenoid dosing pumps.

Ideal applications are: OEMs, Swimming Pools, Car Wash, Cooling Towers, RO Systems and many other applications.

> External plastic enclosure in PP with IP65 protection degree protected against jets of water and aggressive environments

### Wall mounting:

- Directly on wall
- With fixing bracket

Pump head with manual priming valve

#### Operation state LED:

- Flashing when operating
- Slow flashing when pump stops
- Fast flashing when low level alarm is activated

Flow rate manual adjustment from 0 (operation stop) to 100% of max, flow rate

Standard 90-265 VAC power supply (20-60 VAC upon request)

Pump can be equipped with low level alarm connection upon request

|      |                |                 | Technical features   |             |  |
|------|----------------|-----------------|----------------------|-------------|--|
| Туре | Pressure (bar) | Flow rate (l/h) | Connections (IN/OUT) | Strokes/min |  |
| 632  | 7              | 2               | 4/6                  | 100         |  |
| 633  | 5              | 5               | 4/6                  | 160         |  |