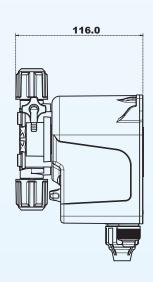

---------------|-------------|--|
| Туре | Pressure (bar) | Flow rate (l/h) | Connections (IN/OUT) | Strokes/min |  |
| 632  | 7              | 2               | 4/6                  | 100         |  |
| 633  | 5              | 5               | 4/6                  | 160         |  |

|           |           |             | Wetted materials |           |
|-----------|-----------|-------------|------------------|-----------|
| Head Type | Pump head | Ball valves | Seals and valves | Diaphragm |
| VF        | PVC       | Ceramic     | FPM              | PTFE      |
| VE        | PVC       | Ceramic     | EPDM             | PTFE      |

## Included Installation kit



Fixing bracket



Injection connector



**Suction tubing** 



**Delivery tubing** 



Foot filter

# Dimensional Drawings







#### A Worldwide Group at your service







Ertek Yapı ve Makina Endüstri Ekipmanları San. ve Tic. Ltd. Şti.

Halkapınar Mah. Pamuk Plaza İş Merkezi 1082 Sokak No: 3 M 35170 Yenişehir Konak / İZMİR Tel: (0232) 469 43 53 Faks: (0232) 457 46 51 • www.ertek.com • info@ertek.com