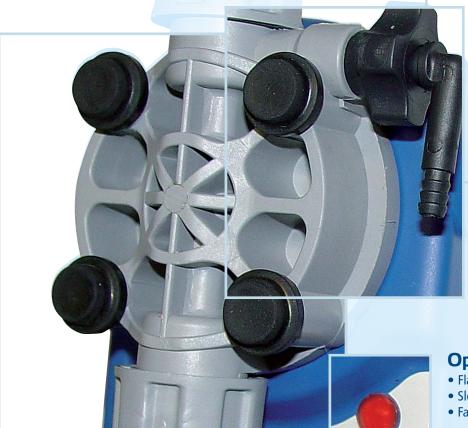

### Wall mounting:

- Directly on wall
- With fixing bracket

Pump head with manual priming valve

#### Operation state LED:

- Flashing when operating
- Slow flashing when pump stops
- Fast flashing when low level alarm is activated

Flow rate manual adjustment from 0 (operation stop) to 100% of max, flow rate