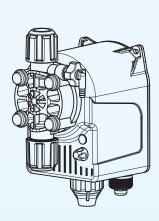

#### Features Invikta

**Invikta** is a simple yet reliable series of micro-processor based solenoid dosing pumps.

Ideal applications are: OEMs, Swimming Pools, Car Wash, Cooling Towers, RO Systems and many other applications.

> External plastic enclosure in PP with IP65 protection degree protected against jets of water and aggressive environments

### Wall mounting:

- Directly on wall
- With fixing bracket

Pump head with manual priming valve

#### Operation state LED:

- Flashing when operating
- Slow flashing when pump stops
- Fast flashing when low level alarm is activated

Flow rate manual adjustment from 0 (operation stop) to 100% of max, flow rate

Standard 90-265 VAC power supply (20-60 VAC upon request)

Pump can be equipped with low level alarm connection upon request

|      |                |                 | Technical features   |             |  |
|------|----------------|-----------------|----------------------|-------------|--|
| Туре | Pressure (bar) | Flow rate (l/h) | Connections (IN/OUT) | Strokes/min |  |
| 632  | 7              | 2               | 4/6                  | 100         |  |
| 633  | 5              | 5               | 4/6                  | 160         |  |