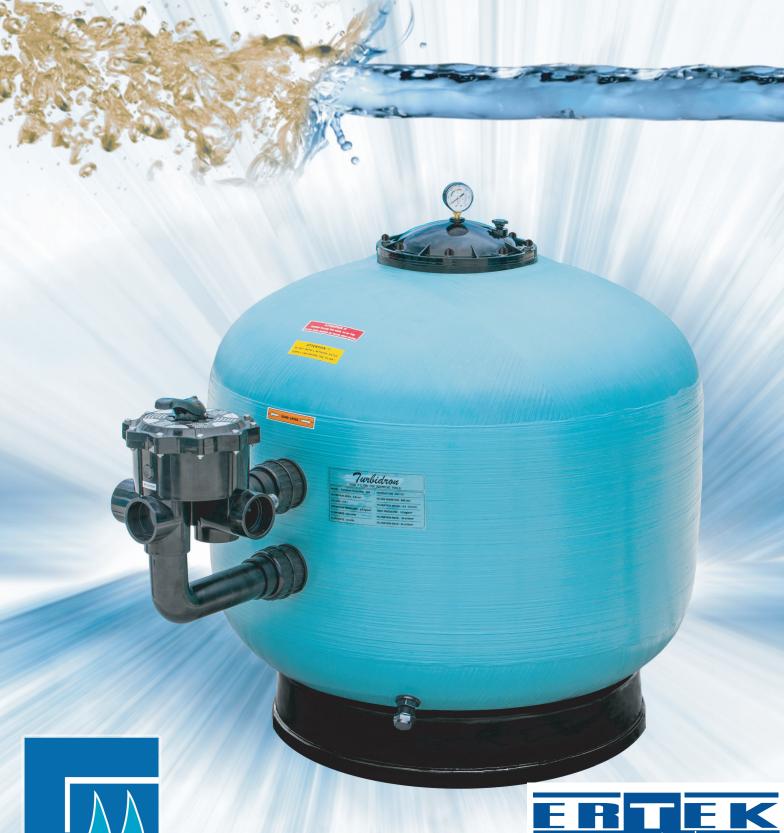

## "Turbidron" Bobbin Wound Sand Filters for Domestic Pools

GEMAS "TURBIDRON" SAND FILTERS. Filter shell made of ABS plastic and reinforced by fiberglass bobbin winding outside. Filter lid is with bolts. Complete with pressure gauge, air purge and side mounted multipart valve. Test pressure 4,0 kg/cm². Max. operation pressure 2,5 kg/cm². Filtration rate: 50 m³/h/m².