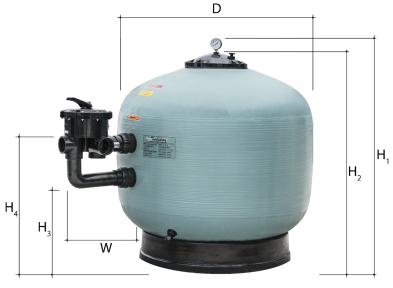

## **TECHNICAL CHARACTERISTICS**

| MODEL               | TB 450-CL | TB 500-BL | TB 630-BL | TB 710-BL | TB 830-BL | TB 900-BL | TB 1000-BL |
|---------------------|-----------|-----------|-----------|-----------|-----------|-----------|------------|
| D (mm)              | 450       | 500       | 630       | 710       | 830       | 900       | 1000       |
| H₁ (mm)             | 720       | 760       | 820       | 915       | 950       | 1020      | 1410       |
| H₂ (mm)             | 660       | 700       | 760       | 855       | 890       | 960       | 1350       |
| H₃ (mm)             | 225       | 305       | 335       | 355       | 365       | 395       | 525        |
| H <sub>4</sub> (mm) | 395       | 455       | 485       | 515       | 415       | 570       | 685        |
| W (mm)              | 260       | 260       | 260       | 295       | 295       | 295       | -          |
| CONNECTIONS Ø (mm)  | 1 1/2"    | 1 1/2"    | 1 1/2"    | 2"        | 2"        | 2"        | 2 1/2"     |
| FLOW (50 m³/h/m²)   | 8         | 10        | 14        | 21        | 27        | 32        | 40         |
| SAND (Kg)           | 90        | 100       | 150       | 250       | 350       | 450       | 700        |