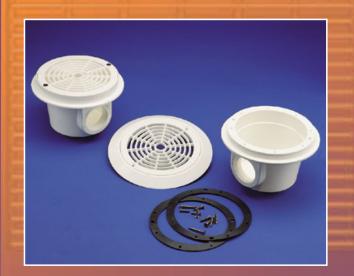

# Circular Main Drains

Wide range adaptable to all applications, with white ABS plastic or stainless steel grille. All models are available for both concrete and liner pools.

• Made of white ABS plastic. Grille fixed with stainless steel screws, Ø 50mm female slip blind connection at the bottom for hydrostatic valve connection. Liner model complete with flange, stainless steel screws and gaskets.

### Circular Main Drain for Concrete Pools

| 10                               | Code     |
|----------------------------------|----------|
| 1 <sup>1/2</sup> " female thread | 04141 T1 |
| 2″ female thread                 | 04141 T2 |
| Ø 50 mm slip connection          | 04141 S1 |
| Ø 63 mm slip connection          | 04141 S2 |
| Ø 75 mm slip connection          | 04142 S3 |

### Circular Main Drain for Concrete Pools with Stainless Steel Grille

| 1 <sup>1/2</sup> " female thread | 04141T155 |
|----------------------------------|-----------|
| 2" female thread                 | 04141T2SS |
| Circular Main Dra                | ain       |

# for Liner Pools

| 0000.55                          | Code     |
|----------------------------------|----------|
| 1 <sup>1/2</sup> " female thread | 04241 T1 |
| 2" female thread                 | 04241 T2 |

• Made of white ABS plastic. Grille fixed with stainless steel screws, Ø 50mm female slip blind connection at the bottom for hydrostatic valve connection. Liner model complete with flange, stainless steel screws and gaskets.