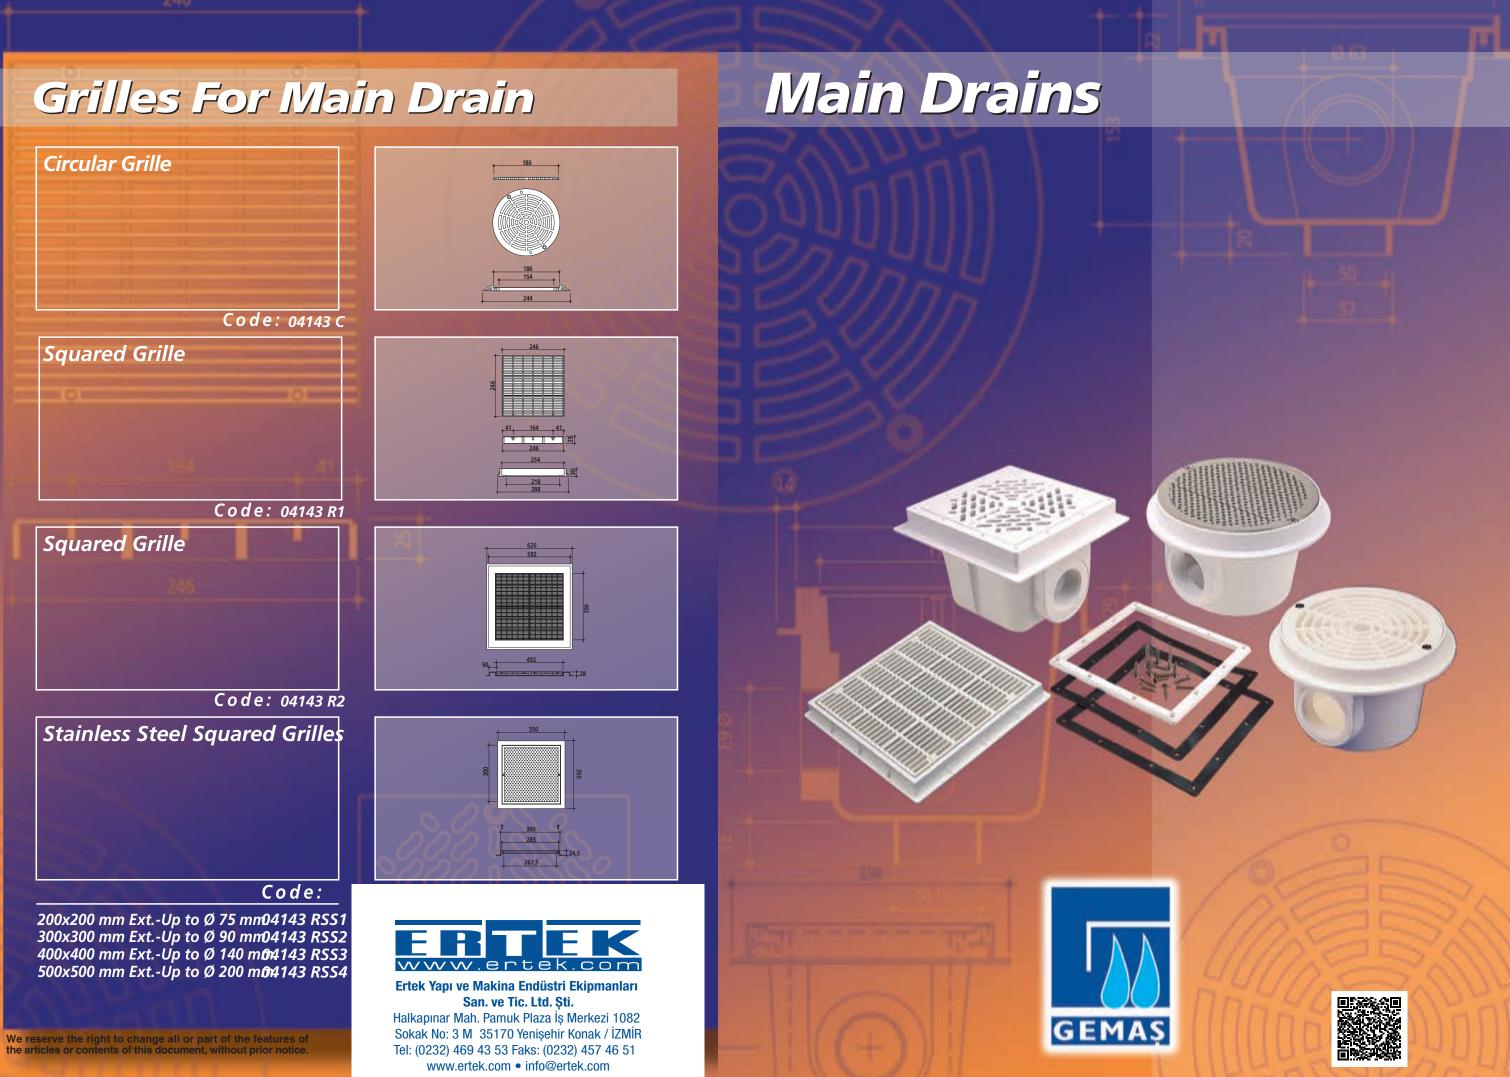

# Circular Main Drains

Wide range adaptable to all applications, with white ABS plastic or stainless steel grille. All models are available for both concrete and liner pools.

• Made of white ABS plastic. Grille fixed with stainless steel screws, Ø 50mm female slip blind connection at the bottom for hydrostatic valve connection. Liner model complete with flange, stainless steel screws and gaskets.

### Circular Main Drain for Concrete Pools

| 10                               | Code     |
|----------------------------------|----------|
| 1 <sup>1/2</sup> " female thread | 04141 T1 |
| 2″ female thread                 | 04141 T2 |
| Ø 50 mm slip connection          | 04141 S1 |
| Ø 63 mm slip connection          | 04141 S2 |
| Ø 75 mm slip connection          | 04142 S3 |

### Circular Main Drain for Concrete Pools with Stainless Steel Grille

| 1 <sup>1/2</sup> " female thread | 04141T155 |
|----------------------------------|-----------|
| 2" female thread                 | 04141T2SS |
| Circular Main Dra                | ain       |

# for Liner Pools

| 0000.55                          | Code     |
|----------------------------------|----------|
| 1 <sup>1/2</sup> " female thread | 04241 T1 |
| 2" female thread                 | 04241 T2 |

• Made of white ABS plastic. Grille fixed with stainless steel screws, Ø 50mm female slip blind connection at the bottom for hydrostatic valve connection. Liner model complete with flange, stainless steel screws and gaskets.