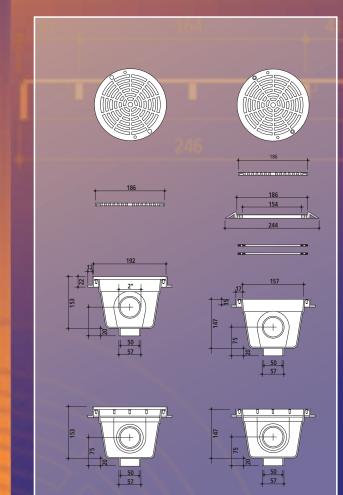

## Squared Main Drain for Concrete Pools

|                         | Code     |
|-------------------------|----------|
| 2" female thread        | 04142 T1 |
| Ø 63 mm slip connection | 04142 S1 |
| Ø 75 mm slip connection | 04142 S2 |
| Ø 90 mm slip connection | 04142 S3 |

## Squared Main Drain for Liner Pools

|                         | Code     |
|-------------------------|----------|
| 2" female thread        | 04242 T1 |
| Ø 63 mm slip connection | 04242 A1 |
| Ø 75 mm slip connection | 04242 A2 |
| Ø 90 mm slip connection | 04242 A3 |

FOR CONCRETE POOLS

FOR LINER POOLS