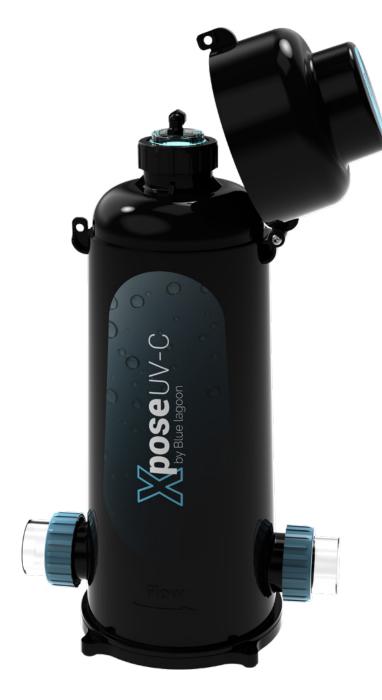

## Blue Lagoon Xpose UV-C

The Blue Lagoon Xpose is a stand-up pool-UV-C especially made for above ground and basic inground pools.

A plug and play concept that's powerful, affordable, and easy to install. Now literally all pool owners can enjoy safe and healthy swimming water sustained by our uv-c technology.

## Advantages of the Blue Lagoon Xpose UV-C

- made for above ground and basic inground pools
- affordable
- easy to install no wall mount needed
- padlock prepared
- compatible with all pool brands
- · automatic airbleed
- 4 ground secure mounting holes

## **XPOSE UV-C**

BE09422 Item code Type 42.000 / 42 W EAN 8714404040693 Rec. flow for 30 mJ/cm<sup>2</sup> 14 m<sup>3</sup>/h - 230 L/min Max. pressure 1 bar - 14.5 psi 15 m³/h - 250L/min Max. flow Diameter unit Ø 200 mm Length unit 550 mm Connection in-outlet Ø 32mm / 38mm flexible tube / 50mm hard tube Housing material High quality copolymer Electronic ballast 230V AC 50/60Hz Lamp power Lamp VGE T5 42 W Base Y Lifespan lamp 9.000 h