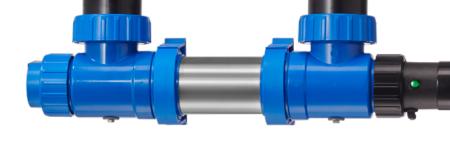

## ProfiHeater 3kW

The Blue Lagoon ProfiHeater is very suitable for warming up water. The heater is very easy to install in and around filter installations and applicable for various pools.

- Built-in heating element with thermostat
- 316L stainless steel body
- · Universal fittings included
- Made in the Netherlands

## Operation

The ProfiHeater can be used for warming up your swimming pool water. The ProfiHeater is equipped with an adjustable thermostat. Both the heating element with temperature sensor and the interior of the casing are manufactured from high-quality 316L stainless steel. The ProfiHeater can be connected using a flexible hose (Ø25, 32 and 40 mm) or PVC tubing (Ø50 and 63 mm). The ProfiHeater is available in 3kW. Max. pressure: 2 bar. It is advised to use a Flow Switch Plus to prevent overheating of the unit at insufficient water flow.