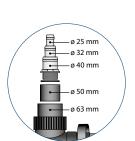

## Operation

The ProfiHeater can be used for warming up your swimming pool water. The ProfiHeater is equipped with an adjustable thermostat. Both the heating element with temperature sensor and the interior of the casing are manufactured from high-quality 316L stainless steel. The ProfiHeater can be connected using a flexible hose (Ø25, 32 and 40 mm) or PVC tubing (Ø50 and 63 mm). The ProfiHeater is available in 3kW. Max. pressure: 2 bar. It is advised to use a Flow Switch Plus to prevent overheating of the unit at insufficient water flow.

## PROFIHEATER 3 KW

Art. Number E830010 8714404034173 EAN 2 bar Max. pressure Max. flow 10.000 L/h Length unit 56 cm Diameter in-outlet Ø 63-50-40-32-25mm Weight 3,5 Kg Quantity full pallet 40 pcs