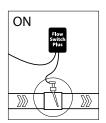

## Operation

The Flow Switch Plus is the ideal protection for an electrical device in your pool installation, such as a UV-C device or other device rated at up to 10 amps, for which it is desirable that it is switched off once the water flow stops. Thanks to the compact design, the Flow Switch Plus is very easy to install. Using the special tee fitting, the flow switch can be easily integrated into your new or existing piping.