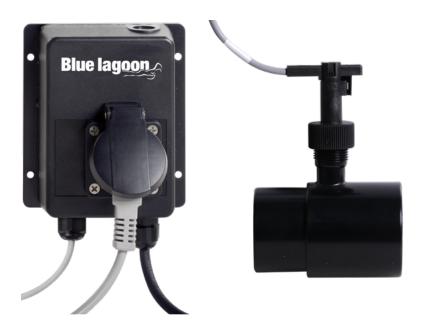

## Flow Switch Plus

The Flow Switch Plus is the ideal protection for a UV-C disinfection system in your pool installation. It will turn off the lamp at insufficient water flow.

## Operation

The Flow Switch Plus is the ideal protection for an electrical device in your pool installation, such as a UV-C device or other device rated at up to 10 amps, for which it is desirable that it is switched off once the water flow stops. Thanks to the compact design, the Flow Switch Plus is very easy to install. Using the special tee fitting, the flow switch can be easily integrated into your new or existing piping.